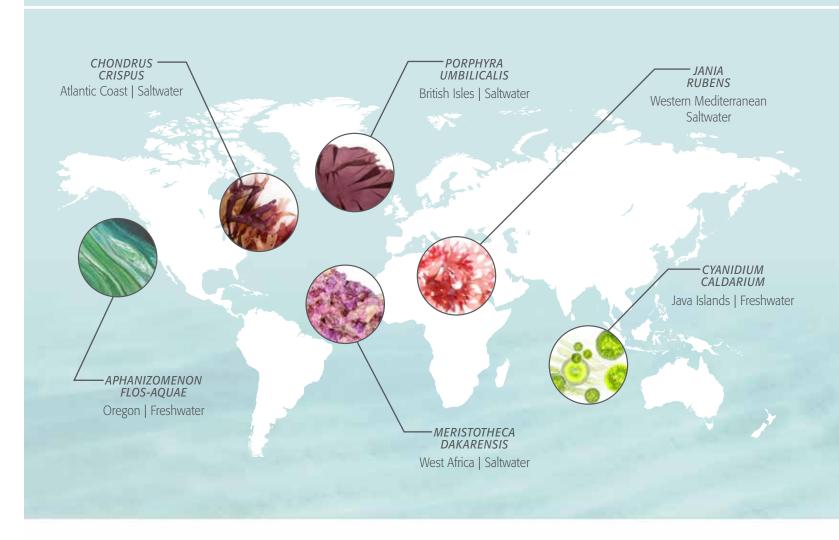

# Globally Sourced, Sustainable Algae

Algae are one of the world's most sustainable skin care ingredients. Considered "superfoods of the sea," they deliver a nutrient-rich dose of minerals, amino acids and antioxidants to increase firmness and provide long-lasting hydration. They also contain compounds to boost the skin's natural defenses against sun damage and premature aging.