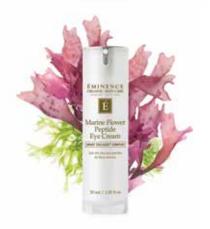

# Marine Flower Peptide Eye Cream

Collagen-boosting, ultra-rich eye cream for all skin types

#### Features & Benefits

- + Versatile, ultra-rich eye cream
- + Visibly improves appearance of wrinkles, puffiness and dark circles
- + Boosts production of high quality collagen
- + Provides superior, long-lasting hydration
- + Suitable for use day and night
- + Ideal for all skin types, especially aging skin