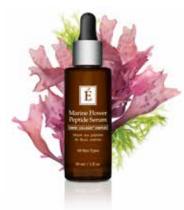

# Marine Flower Peptide Serum

Collagen-boosting serum for all skin types

#### Features & Benefits

- + Easily absorbed potent gel serum
- + Visibly reduces appearance of fine lines and wrinkles
- + Boosts production of high quality collagen
- + Increases firmness and provides long-lasting hydration
- + Rejuvenates and plumps skin for a smoother complexion
- + Ideal for all skin types, especially aging skin