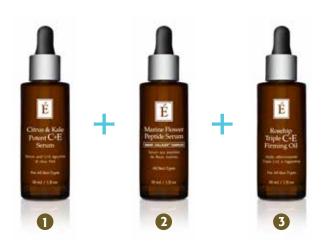

#### VITAMINS C+E MEET THE SEA

Healing and hydrating vitamins in the Citrus & Kale Potent C+E Serum, and the Rosehip Triple C+E Firming Oil, are the perfect complement to layer with the nutrient-rich, plumping and smoothing actives in the Marine Flower Peptide Serum.