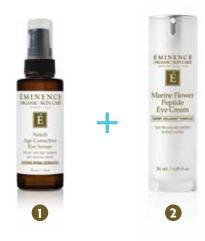

#### TRANSFORM THE EYES

For a powerful transformation of tired-looking, puffy eyes, layer the lightweight, easily absorbed Neroli Age Corrective Eye Serum over the entire eye area. Lock-in moisture with a second dose of collagenboosting actives by applying the ultra-rich Marine Flower Peptide Eye Cream for superior hydration and long-lasting wrinkle reduction.