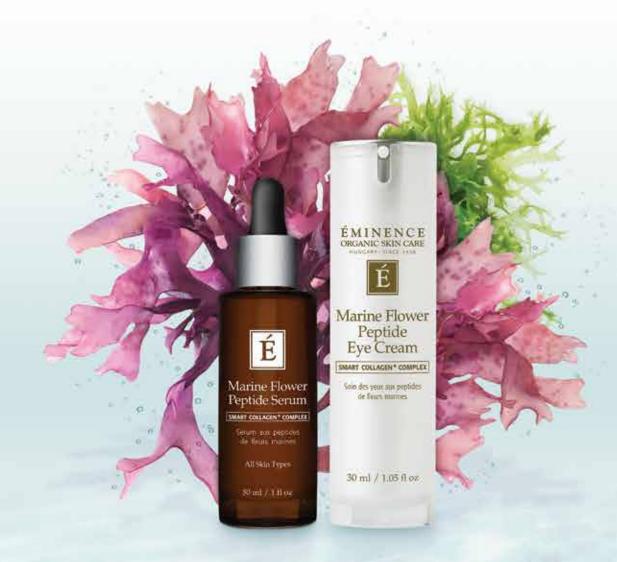

# Smart Collagen<sup>+</sup> Complex Doubles collagen density to visibly lift and fill wrinkles\*

T mmerse your skin in the Marine Flower Peptide Collection to reveal a more radiant, youthful-looking complexion with L fewer fine lines and wrinkles. Introducing the Smart Collagen Complex, an intelligent collagen booster which uses advanced plant and algae ingredients to activate the body's own production of high quality collagen. Combined with natural, concentrated plant peptides—which give skin increased strength, elasticity and suppleness—the Marine Flower Collection is an ultra-nourishing, anti-aging powerhouse.

# Marine Flower Peptide Serum

Collagen-boosting serum for all skin types

#### Features & Benefits

- + Easily absorbed potent gel serum
- + Visibly reduces appearance of fine lines and wrinkles
- + Boosts production of high quality collagen
- + Increases firmness and provides long-lasting hydration
- + Rejuvenates and plumps skin for a smoother complexion
- + Ideal for all skin types, especially aging skin

# Marine Flower Peptide Eye Cream

Collagen-boosting, ultra-rich eye cream for all skin types

#### Features & Benefits

- + Versatile, ultra-rich eye cream
- + Visibly improves appearance of wrinkles, puffiness and dark circles
- + Boosts production of high quality collagen
- + Provides superior, long-lasting hydration
- + Suitable for use day and night
- + Ideal for all skin types, especially aging skin